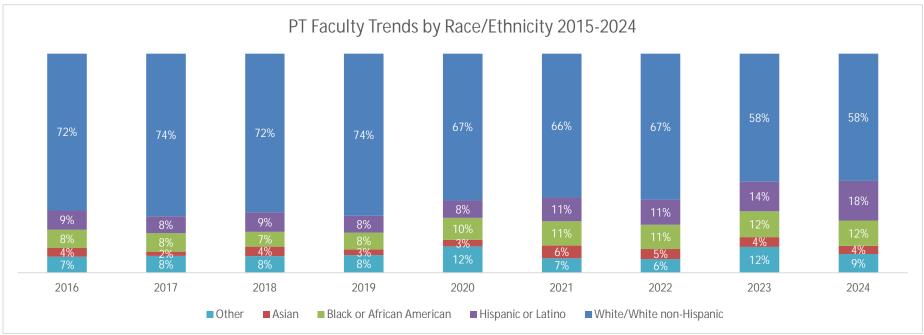

## Dominican University Part-Time Faculty Trend by Race-Ethnicity, 2015-2024

| Part-Time Faculty by Race/Ethnicity       |      |      |      |      |      |      |      |      |      |       |          |
|-------------------------------------------|------|------|------|------|------|------|------|------|------|-------|----------|
| Count                                     | 2015 | 2016 | 2017 | 2018 | 2019 | 2020 | 2021 | 2022 | 2023 | 2024* | % Change |
| American Indian or Alaskan Native         | 1    | 2    | 1    | 1    | 2    | 2    | 3    | 1    | 2    | 1     | 0%       |
| Asian/Nat.Hawaiian/Other Pacific Islander | 10   | 8    | 5    | 10   | 7    | 10   | 18   | 14   | 13   | 12    | 20%      |
| Black or African American                 | 29   | 17   | 22   | 16   | 21   | 29   | 35   | 34   | 35   | 38    | 31%      |
| Hispanic or Latino                        | 24   | 18   | 20   | 21   | 21   | 24   | 34   | 35   | 40   | 59    | 146%     |
| White/White non-Hispanic                  | 212  | 146  | 193  | 171  | 202  | 194  | 207  | 204  | 173  | 190   | -10%     |
| Two or More Races                         | 1    | 1    | 1    | 1    | 1    | 0    | 0    | 0    | 3    | 2     | 100%     |
| Race/Ethnicity Unknown                    | 18   | 12   | 18   | 16   | 19   | 31   | 18   | 18   | 28   | 19    | 6%       |
| Nonresident Alien                         | 0    | 0    | 0    | 0    | 0    | 0    | 0    | 0    | 2    | 6     | n/a      |
| Total Minority                            | 64   | 45   | 48   | 48   | 51   | 65   | 90   | 84   | 90   | 110   | 72%      |
| Total                                     | 295  | 204  | 260  | 236  | 273  | 290  | 315  | 306  | 296  | 327   | 11%      |
| Percent                                   | 2015 | 2016 | 2017 | 2018 | 2019 | 2020 | 2021 | 2022 | 2023 | 2024  | Change   |
| American Indian or Alaskan Native         | 0%   | 1%   | 0%   | 0%   | 1%   | 1%   | 1%   | 0%   | 1%   | 0%    | 0%       |
| Asian/Nat.Hawaiian/Other Pacific Islander | 3%   | 4%   | 2%   | 4%   | 3%   | 3%   | 6%   | 5%   | 4%   | 4%    | 0%       |
| Black or African American                 | 10%  | 8%   | 8%   | 7%   | 8%   | 10%  | 11%  | 11%  | 12%  | 12%   | 2%       |
| Hispanic or Latino                        | 8%   | 9%   | 8%   | 9%   | 8%   | 8%   | 11%  | 11%  | 14%  | 18%   | 10%      |
| White/White non-Hispanic                  | 72%  | 72%  | 74%  | 72%  | 74%  | 67%  | 66%  | 67%  | 58%  | 58%   | -14%     |
| Two or More Races                         | 0%   | 0%   | 0%   | 0%   | 0%   | 0%   | 0%   | 0%   | 1%   | 1%    | 0%       |
| Race/Ethnicity Unknown                    | 6%   | 6%   | 7%   | 7%   | 7%   | 11%  | 6%   | 6%   | 9%   | 6%    | 0%       |
| Nonresident Alien                         | 0%   | 0%   | 0%   | 0%   | 0%   | 0%   | 0%   | 0%   | 1%   | 2%    | 2%       |
| Total Minority                            | 22%  | 22%  | 18%  | 20%  | 19%  | 22%  | 29%  | 27%  | 30%  | 34%   | 12%      |
| Total                                     | 100% | 100% | 100% | 100% | 100% |      |      |      |      |       |          |

## Dominican University Part-Time Faculty Trend by Race-Ethnicity, 2015-2024

Source: OIE Part-time Faculty data files

<sup>\*</sup>Includes 53 staff/administrators teaching one or more classes.