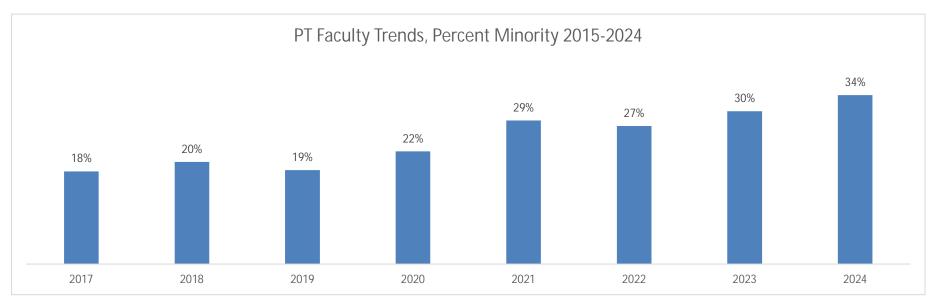

## Dominican University Part-Time Faculty Trend by Race-Ethnicity, 2015-2024

| Part-Time Faculty by Race/Ethnicity       |      |      |      |      |      |      |      |      |      |       |          |
|-------------------------------------------|------|------|------|------|------|------|------|------|------|-------|----------|
| Count                                     | 2015 | 2016 | 2017 | 2018 | 2019 | 2020 | 2021 | 2022 | 2023 | 2024* | % Change |
| American Indian or Alaskan Native         | 1    | 2    | 1    | 1    | 2    | 2    | 3    | 1    | 2    | 1     | 0%       |
| Asian/Nat.Hawaiian/Other Pacific Islander | 10   | 8    | 5    | 10   | 7    | 10   | 18   | 14   | 13   | 12    | 20%      |
| Black or African American                 | 29   | 17   | 22   | 16   | 21   | 29   | 35   | 34   | 35   | 38    | 31%      |
| Hispanic or Latino                        | 24   | 18   | 20   | 21   | 21   | 24   | 34   | 35   | 40   | 59    | 146%     |
| White/White non-Hispanic                  | 212  | 146  | 193  | 171  | 202  | 194  | 207  | 204  | 173  | 190   | -10%     |
| Two or More Races                         | 1    | 1    | 1    | 1    | 1    | 0    | 0    | 0    | 3    | 2     | 100%     |
| Race/Ethnicity Unknown                    | 18   | 12   | 18   | 16   | 19   | 31   | 18   | 18   | 28   | 19    | 6%       |
| Nonresident Alien                         | 0    | 0    | 0    | 0    | 0    | 0    | 0    | 0    | 2    | 6     | n/a      |
| Total Minority                            | 64   | 45   | 48   | 48   | 51   | 65   | 90   | 84   | 90   | 110   | 72%      |
| Total                                     | 295  | 204  | 260  | 236  | 273  | 290  | 315  | 306  | 296  | 327   | 11%      |
| Percent                                   | 2015 | 2016 | 2017 | 2018 | 2019 | 2020 | 2021 | 2022 | 2023 | 2024  | Change   |
| American Indian or Alaskan Native         | 0%   | 1%   | 0%   | 0%   | 1%   | 1%   | 1%   | 0%   | 1%   | 0%    | 0%       |
| Asian/Nat.Hawaiian/Other Pacific Islander | 3%   | 4%   | 2%   | 4%   | 3%   | 3%   | 6%   | 5%   | 4%   | 4%    | 0%       |
| Black or African American                 | 10%  | 8%   | 8%   | 7%   | 8%   | 10%  | 11%  | 11%  | 12%  | 12%   | 2%       |
| Hispanic or Latino                        | 8%   | 9%   | 8%   | 9%   | 8%   | 8%   | 11%  | 11%  | 14%  | 18%   | 10%      |
| White/White non-Hispanic                  | 72%  | 72%  | 74%  | 72%  | 74%  | 67%  | 66%  | 67%  | 58%  | 58%   | -14%     |
| Two or More Races                         | 0%   | 0%   | 0%   | 0%   | 0%   | 0%   | 0%   | 0%   | 1%   | 1%    | 0%       |
| Race/Ethnicity Unknown                    | 6%   | 6%   | 7%   | 7%   | 7%   | 11%  | 6%   | 6%   | 9%   | 6%    | 0%       |
| Nonresident Alien                         | 0%   | 0%   | 0%   | 0%   | 0%   | 0%   | 0%   | 0%   | 1%   | 2%    | 2%       |
| Total Minority                            | 22%  | 22%  | 18%  | 20%  | 19%  | 22%  | 29%  | 27%  | 30%  | 34%   | 12%      |
| Total                                     | 100% | 100% | 100% | 100% | 100% |      |      |      |      |       |          |

## Dominican University Part-Time Faculty Trend by Race-Ethnicity, 2015-2024

Source: OIE Part-time Faculty data files

<sup>\*</sup>Includes 53 staff/administrators teaching one or more classes.